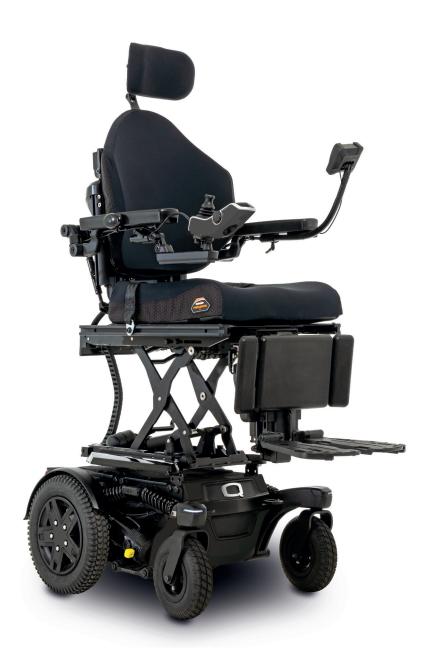

Sleek new aesthetic without compromising power

Impressive new SRS suspension system

LED fender lights package

## QUANTUM® R-TRAK

Hold the smoothest ride at your fingertips. Designed housing an impressive SRS suspension system while promising an all over exceptional performance. A new sleek design is further enhanced by the clean aesthetic detailing combining elegance and power. R-Trak stands as the best answer for all users with active lifestyles.

| Specifications              |                                                                    |                                                                               |
|-----------------------------|--------------------------------------------------------------------|-------------------------------------------------------------------------------|
| Power Chair                 |                                                                    |                                                                               |
| Weight Capacity             | 300 lbs. (136 kg/21 stone 6 lbs.)                                  |                                                                               |
| Maximum Speed               | Up to 6 mph (11 km/h)<br>Up to 3.5 mph (5.6 km/h) with 10-in. lift |                                                                               |
| Ground Clearence            | 3.97 in. (101 mm) at battery tray                                  |                                                                               |
| Turning Radius              | 25.7 in. (653 mm)                                                  |                                                                               |
| Overall Size                | Length:                                                            | 34.8 in (884 mm) without front rigging 44.5 in. (1130 mm) with front riggings |
|                             | Width:                                                             | Width: 24.2 in. (616 mm)                                                      |
| Component Weights           | Base:                                                              | 126.4 lbs (57.25 kg)                                                          |
| Wheels                      |                                                                    |                                                                               |
| Drive Wheels                | 14 in. (356 mm), solid or pneumatic                                |                                                                               |
| Caster Wheels               | 9 in. (102 mm), flat free                                          |                                                                               |
| Suspension                  | SRS (Smooth Ride Suspension)                                       |                                                                               |
| Drivetrain                  | Two motor, rear-wheel drive                                        |                                                                               |
| Brakes                      | "Electronic regenerative, disc park brake                          |                                                                               |
| Batteries                   |                                                                    |                                                                               |
| Batteries                   | Two 12 volt, Flat top deep-cycle<br>C20 70 Ah, C5 62 Ah            |                                                                               |
| Battery Charger             | 8-Amp, Off-Board                                                   |                                                                               |
| Optional Extras             |                                                                    |                                                                               |
| Countrol Options            |                                                                    |                                                                               |
| NE+ Drive Controls          |                                                                    |                                                                               |
| Q-Logic 3e                  |                                                                    |                                                                               |
| Q-Logic 3 EX Drive Controls |                                                                    |                                                                               |